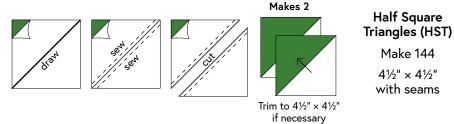

### Half Square Triangles:

- (A) Layer (1) 5" × 5" Charm™ and (1) 5" × 5" Background square right sides together. Draw a diagonal line on the wrong side of the Background square. Sew ¼" on each side of the diagonal line.
- (B) Cut on the line. Press open toward the dark triangle to make 2 half square triangles . If necessary, trim the blocks to measure  $4\frac{1}{2}$ " ×  $4\frac{1}{2}$ ".
- (C) Repeat with remaining Charm<sup>™</sup> squares to make a total of 144 Half Square Triangles.