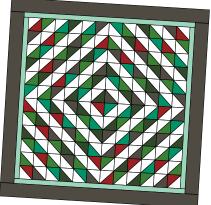

### Half Square Triangles:

- (A) Layer (1) 5" × 5" Charm™ and (1) 5" × 5" Background square right sides together. Draw a diagonal line on the wrong side of the Background square. Sew ¼" on each side of the diagonal line.
- (B) Cut on the line. Press open toward the dark triangle to make 2 half square triangles . If necessary, trim the blocks to measure  $4\frac{1}{2}$ " ×  $4\frac{1}{2}$ ".
- (C) Repeat with remaining Charm<sup>™</sup> squares to make a total of 144 Half Square Triangles.

Now you need a child and pet free zone! It is time to layout the HSTs on the floor to form the design. Sew 6 HSTs together for each row.

Press rows in alternating directions. Combine 6 rows to make one section, then sew the sections together. *Note how the sections are rotated.* 