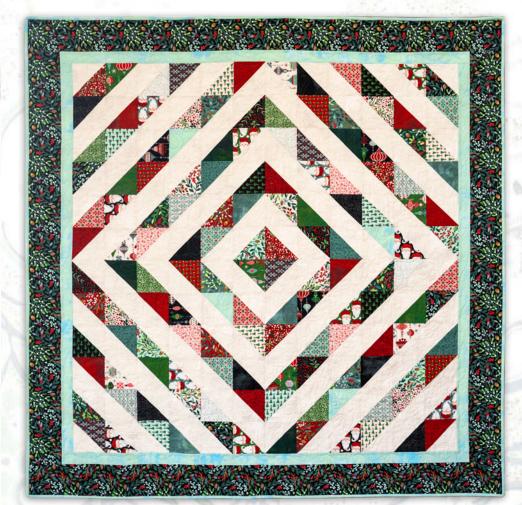

# blitzen

## 

Quilt is 59½"× 59½"

### FABRIC REQUIREMENTS

Half Square Triangles: 2 Charm™ Packs

Background: 13/8 yards Inner Border: 1/2 yard Final Border: 13/4 yards

(cut down length of fabric)

Binding: 5/8 yard

### CUTTING

### Background:

(9) 5" × WOF strip subcut (72)  $5" \times 5"$  squares

### Inner Border:

(6) 2" × WOF strips sew strips together, then cut (2)  $2'' \times 51\frac{1}{2}''$  strips

(2)  $2'' \times 48\frac{1}{2}''$  strips

(cut down length of fabric) (2)  $4\frac{1}{2}$ " × 59½ strips

(7) 2½" × WOF strips



(2)  $4\frac{1}{2}$ " ×  $51\frac{1}{2}$  strips

### Binding:





Quilt is 59½" × 59½"













Quilter Basics \_

Read instructions before beginning a project. All instructions include a ¼" seam allowance. WOF = Width of Fabric

Quilt is 59½"× 59½"



### **Q**UILT **C**ONSTRUCTION

### Half Square Triangles:

- (A) Layer (1) 5" × 5" Charm™ and (1) 5" × 5" Background square right sides together. Draw a diagonal line on the wrong side of the Background square. Sew ¼" on each side of the diagonal line.
- (B) Cut on the line. Press open toward the dark triangle to make 2 half square triangles . If necessary, trim the blocks to measure  $4\frac{1}{2}$ " ×  $4\frac{1}{2}$ ".
- (C) Repeat with remaining Charm<sup>™</sup> squares to make a total of 144 Half Square Triangles.



Now you need a child and pet free zone! It is time to layout the HSTs on the