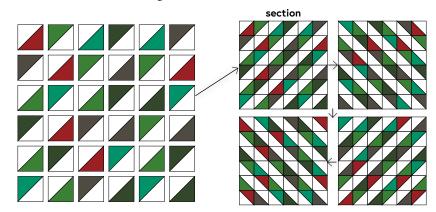

Now you need a child and pet free zone! It is time to layout the HSTs on the floor to form the design. Sew 6 HSTs together for each row.

Press rows in alternating directions. Combine 6 rows to make one section, then sew the sections together. *Note how the sections are rotated.* 