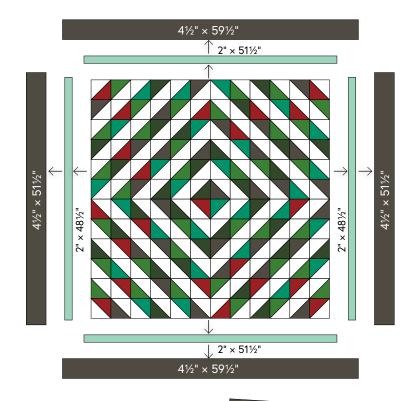

### Inner Border:

(6) 2" × WOF strips sew strips together, then cut (2)  $2'' \times 51\frac{1}{2}''$  strips

(2)  $2'' \times 48\frac{1}{2}''$  strips

(cut down length of fabric) (2)  $4\frac{1}{2}$ " × 59½ strips

(7) 2½" × WOF strips

(2)  $4\frac{1}{2}$ " ×  $51\frac{1}{2}$  strips

Always press away from the quilt top.

Add the (2) 2" × 48½" Inner Borders to the sides of the quilt top.

Add the (2) 2" × 51½" Inner Borders to the top and bottom.

Add the (2) 8½" × 51½" Final Borders to the sides of the quilt top.

Add the (2) 8½" × 59½" Final Borders to the top and bottom.

Sew the (7) 2½" × WOF Binding strips together.

Layer, quilt, and bind. ENJOY!

moda

Quilt is 59½"× 59½"